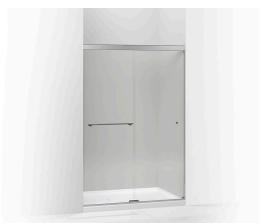

## Revel® Frameless Sliding Shower Door K-707101-L

#### Features

- Contemporary towel bar and knob combination offers storage on the outside of the door without encroaching on the bathing space.
- CleanCoat®+ glass coating creates a hydrophobic barrier that repels water, soap scum, and residue, saving time and protecting shower doors 10 times longer than original CleanCoat. (Based on 2021 internal wear/abrasion testing using a microfiber cloth.)

#### Material

Frameless, 5/16" (8mm) thick Crystal Clear tempered glass.

## Technology

- Center-guided mechanism for smooth, quiet sliding action and easy cleaning.
- Frameless design with minimal metal allows for greater ease of cleaning.
- Low bottom track creates easy entry and exit to the bathing space.

## **Available Colors/Finishes**

Color tiles intended for reference only.