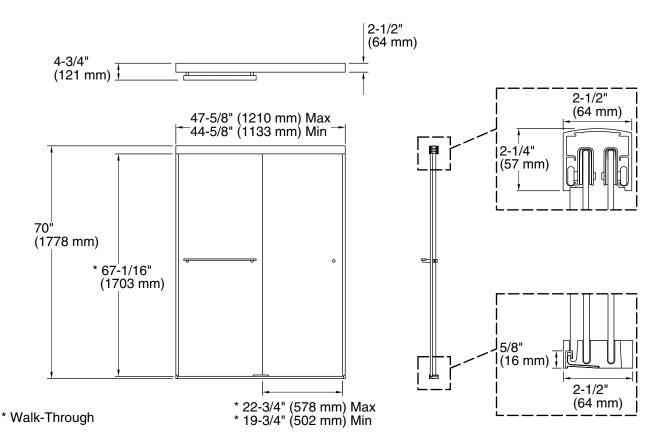

## **Technical Information**

All product dimensions are nominal.

| Installation type:<br>Opening style: | For shower base installation Sliding/Bypass |
|--------------------------------------|---------------------------------------------|
| Opening Width -<br>Min:              | 44-5/8" (1133 mm)                           |
| Opening Width -<br>Max:              | 47-5/8" (1210 mm)                           |
| Walk-through - Min:                  | 19-3/4" (502 mm)                            |
| Walk-through - Max:                  | 22-3/4" (578 mm)                            |
| Base-To-Wall<br>Radius – Max:        | 3/8" (10 mm)                                |
| Glass thickness:                     | 5/16" (8 mm)                                |
| Glass coating:                       | CleanCoat®                                  |
|                                      |                                             |

## Notes

Install this product according to the installation guide.

Wall jambs are made of clear plastic and may not cover existing shower door holes.

NOTICE: The vertical opening should be a minimum of 72-1/2" (1842 mm) to allow clearance for installing the top track over the wall jambs.